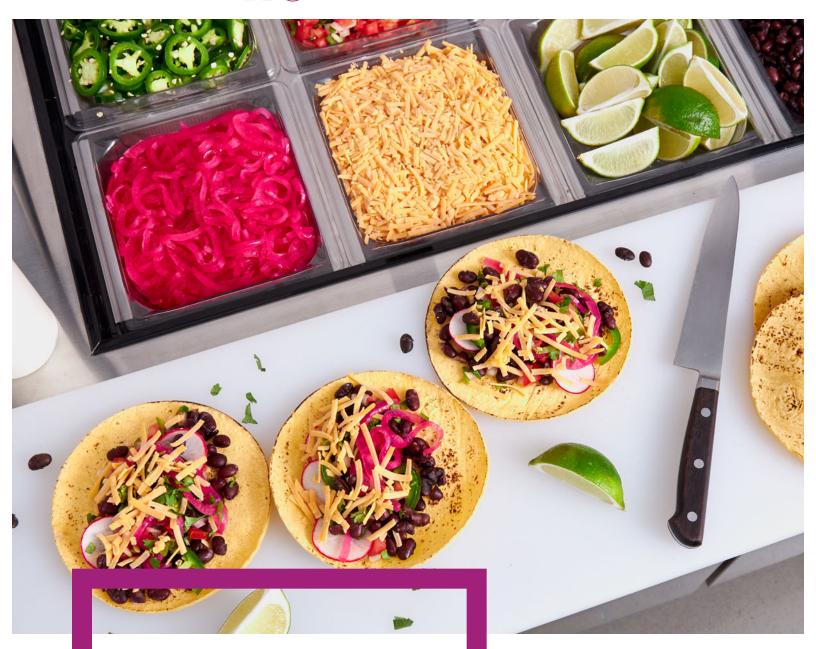

## Dairy-Free Cheese

Yummier pizza, tacos and mac n cheese are just a few sprinkles away. Moocho Dairy-Free shreds power up comfort food favorites with rich flavors, that are like a bear hug for your tastebuds. PLANT