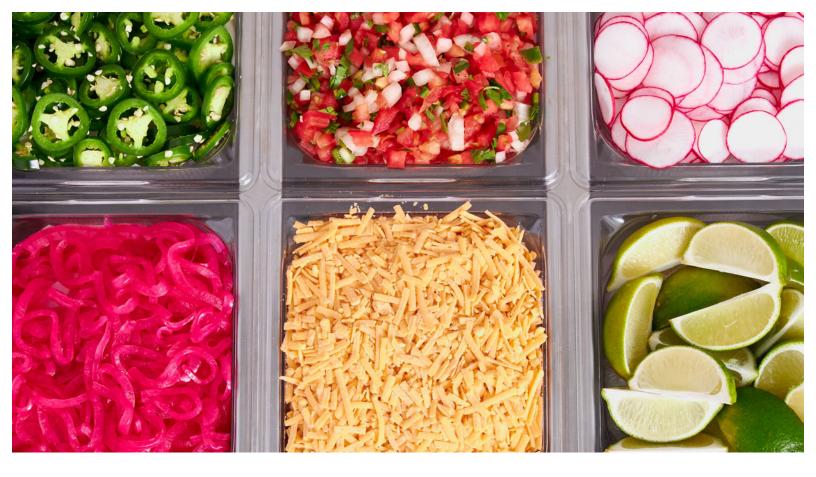

## Dairy-Free Cheese

Yummier pizza, tacos and mac n cheese are just a few sprinkles away. Moocho Dairy-Free shreds power up comfort food favorites with rich flavors, that are like a bear hug for your tastebuds. PLANT