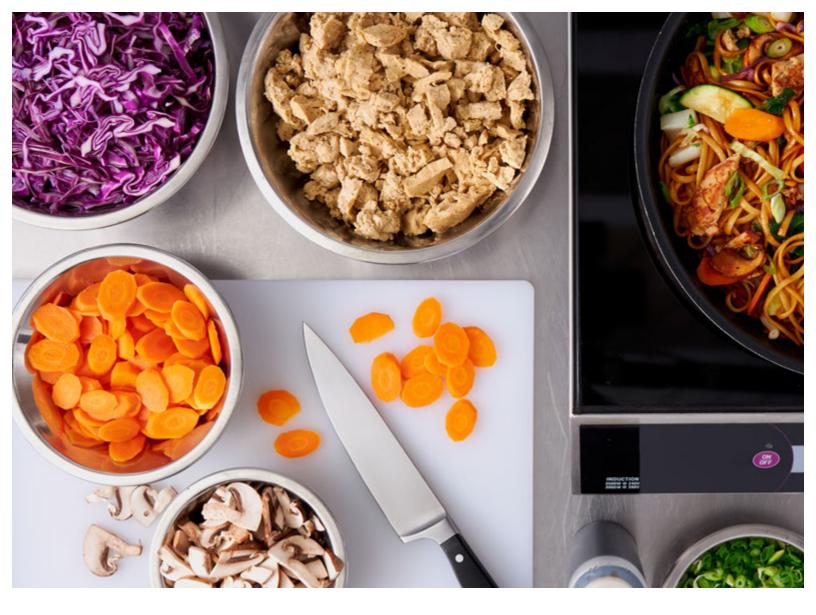

## PLANT-BASED CHICK'N

Shreds like you wouldn't believe. This fresh, approachable and versatile product can be seared, steamed or tossed cold with your favorite veggies. The flavors perform beautifully in fusion recipes for a bold spin on traditional expectations.