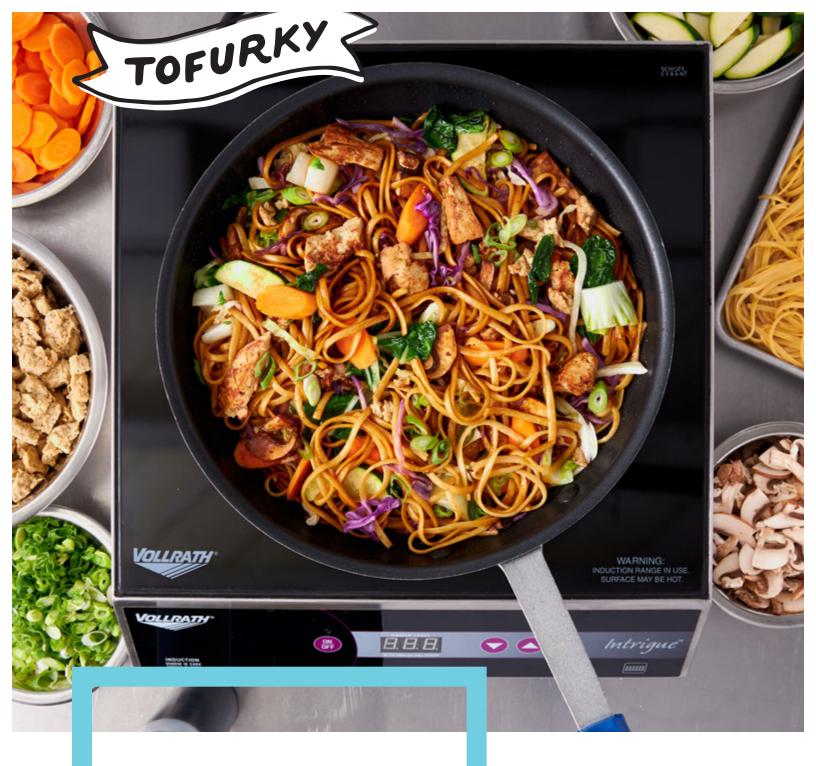

## PLANT-BASED CHICK'N

Shreds like you wouldn't believe. This fresh, approachable and versatile product can be seared, steamed or tossed cold with your favorite veggies. The flavors perform beautifully in fusion recipes for a bold spin on traditional expectations.